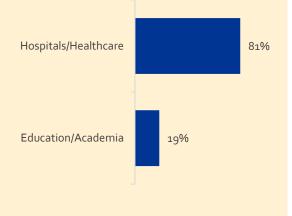

### EMPLOYMENT SECTORS FOR DOCTORAL DEGREE GRADS (BASED ON EMPLOYER)

Base: AY18—19 PhD and DrPH Grads with status of Employed as of fall 2020 (n=35) \*Education/Academia (n=18): 13 postdoctoral positions, 3 research staff positions, 2 faculty positions