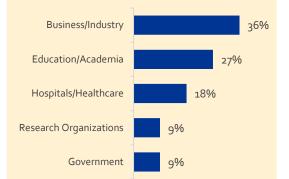

### EMPLOYMENT SECTORS FOR MASTER'S DEGREE GRADS (BASED ON EMPLOYER)

Base: AY18—19 MPH, MS, and MHA Grads with status of Employed as of fall 2020 (n=144)