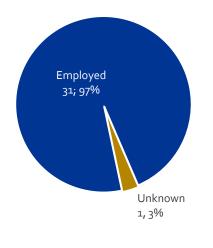

### EMPLOYMENT SECTORS (BASED ON EMPLOYER)

Base: AY18—19 Grads with status of Employed as of fall 2020 (n=179)