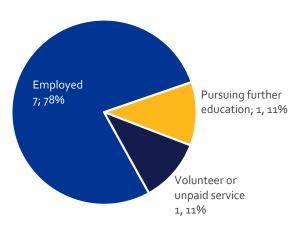

#### MASTER'S GRADUATES (MPH)

**MMPH GRADUATE OUTCOMES** 

Base: Total AY18—19 MMPH Grads (n=9)