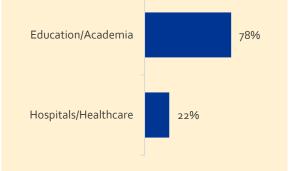

### DOCTORAL GRADUATES (PhD)

| DOCTORAL GRADUATE<br>OUTCOMES (n=2) | 100% Employed (2)                         |
|-------------------------------------|-------------------------------------------|
| EMPLOYMENT SECTORS                  | Government (1)<br>Hospital/Healthcare (1) |
| LOCATION OF EMPLOYMENT              | U.S. location outside of Pittsburgh (2)   |