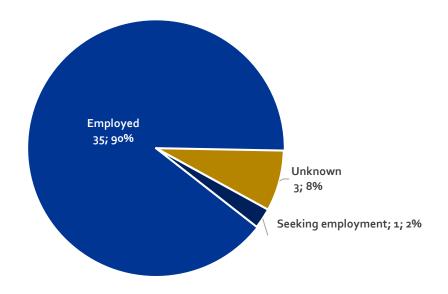

#### OUTCOMES FOR DOCTORAL DEGREE GRADUATES

Base: Total AY18—19 PhD and DrPH Grads (n=39)