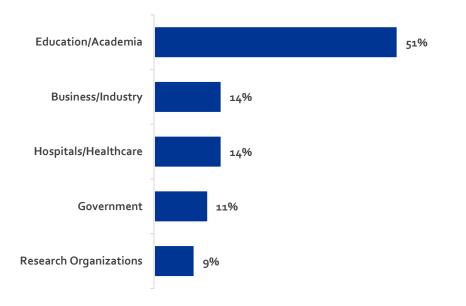

### EMPLOYMENT SECTORS FOR DOCTORAL DEGREE GRADS (BASED ON EMPLOYER)

Base: AY18—19 PhD and DrPH Grads with status of Employed as of fall 2020 (n=35) \*Education/Academia (n=18): 13 postdoctoral positions, 3 research staff positions, 2 faculty positions