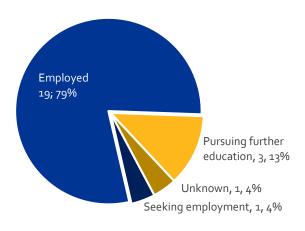

#### OUTCOMES FOR DOCTORAL DEGREE GRADUATES

Base: Total AY18—19 PhD and DrPH Grads (n=39)