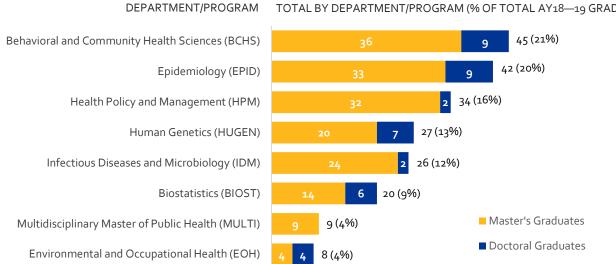

#### AY18–19 GRADS BY DEPARTMENT

Base: Total AY18—19 Grads (n=211)

### AY18-19 GRADS BY DEGREE

|                              | BCHS | EPID | НРМ | HUGEN | IDM | BIOST | MULTI | EOH | TOTAL |
|------------------------------|------|------|-----|-------|-----|-------|-------|-----|-------|
| Master's Graduates           | 36   | 33   | 32  | 20    | 24  | 14    | 9     | 4   | 172   |
| MPH                          | 36   | 31   | 11  | 2     | 20  | -     | 9     | 4   | 113   |
| MS                           | -    | 2    | -   | 13    | 4   | 14    | -     | -   | 33    |
| MHA                          | -    | -    | 21  | -     | -   | -     | -     | -   | 21    |
| MPH/MS                       | -    | -    | -   | 5     | -   | -     | -     | -   | 5     |
| Doctoral Graduates           | 9    | 9    | 2   | 7     | 2   | 6     | -     | 4   | 39    |
| PhD                          | 9    | 7    | 2   | 7     | 2   | 6     | -     | 3   | 36    |
| DrPH                         | -    | 2    | -   | -     | -   | -     | -     | 1   | 3     |
| Total Grads by<br>Department | 45   | 42   | 34  | 27    | 26  | 20    | 9     | 8   | 211   |

#### TOTAL BY DEPARTMENT/PROGRAM (% OF TOTAL AY18—19 GRADS)