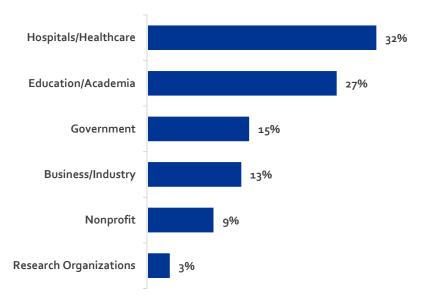

## OVERALL OUTCOMES AND SECTORS

### EMPLOYMENT SECTORS (BASED ON EMPLOYER)

Base: AY18—19 Grads with status of Employed as of fall 2020 (n=179)