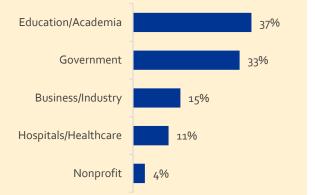

### EMPLOYMENT SECTORS FOR DOCTORAL DEGREE GRADS (BASED ON EMPLOYER)

Base: AY18—19 PhD and DrPH Grads with status of Employed as of fall 2020 (n=35) \*Education/Academia (n=18): 13 postdoctoral positions, 3 research staff positions, 2 faculty positions