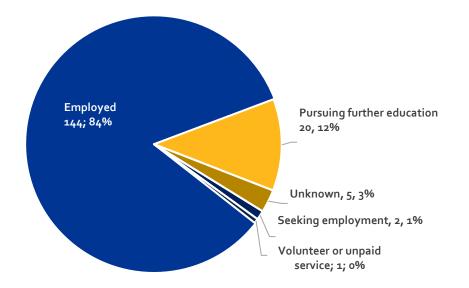

## MASTER'S OUTCOMES AND SECTORS

#### OUTCOMES FOR MASTER'S DEGREE GRADUATES

Base: Total AY18—19 MPH, MS, and MHA Grads (n=172)