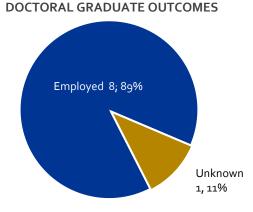

#### DOCTORAL GRADUATES (PhD)

| DOCTORAL GRADUATE<br>OUTCOMES (n=6) | 100% Employed (6)                                                 |
|-------------------------------------|-------------------------------------------------------------------|
| EMPLOYMENT SECTORS                  | Business/Industry (3)<br>Education/Academia (2)<br>Government (1) |
| LOCATION OF EMPLOYMENT              | U.S. location outside of Pittsburgh/Western PA (6)                |