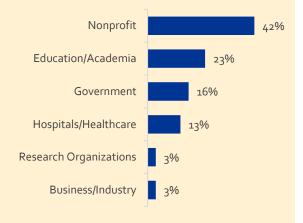

# Hospitals/Healthcare 61% Business/Industry 19% Nonprofit 10% Government 6% Research Organizations 3%

Base: Employed AY18—19 HPM MHA & MPH Grads (n=31)

**EMPLOYMENT SECTORS** 

Base: Total AY18—19 HPM MHA & MPH Grads (n=32)