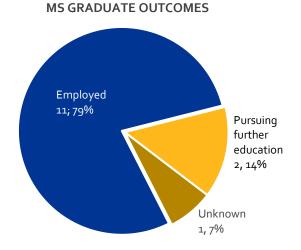

### MASTER'S GRADUATES (MS)

Base: Total AY18—19 BIOST MS Grads (n=14)

**EMPLOYMENT SECTORS** 

Base: Employed AY18—19 BIOST MS Grads (n=11)

| LOCATION OF EMPLOYMENT (n =11) |                     |  |  |
|--------------------------------|---------------------|--|--|
| PITTSBURGH/<br>WESTERN PA      | OTHER U.S. LOCATION |  |  |
| 36% (4)                        | 64% (7)             |  |  |