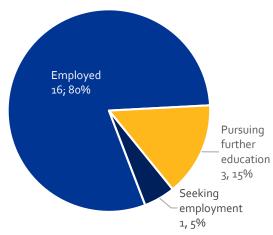

#### OUTCOMES FOR MASTER'S DEGREE GRADUATES

Base: Total AY18—19 MPH, MS, and MHA Grads (n=172)