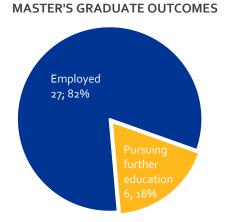

#### OUTCOMES FOR MASTER'S DEGREE GRADUATES

Base: Total AY18—19 MPH, MS, and MHA Grads (n=172)