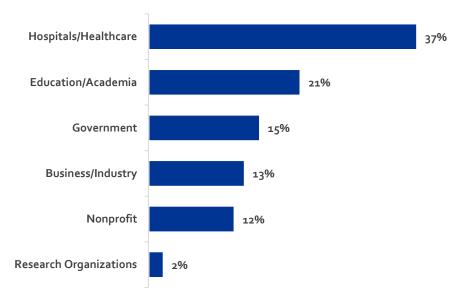

### EMPLOYMENT SECTORS (BASED ON EMPLOYER)

Base: AY18—19 Grads with status of Employed as of fall 2020 (n=179)