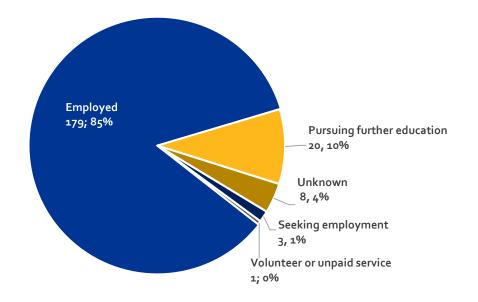

## OVERALL OUTCOMES AND SECTORS

#### OUTCOMES

Base: Total AY18—19 Grads (n=211)