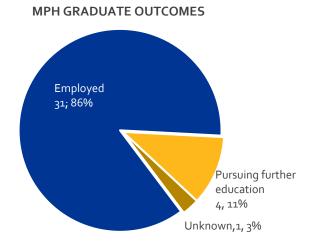

### MASTER'S GRADUATES (MPH)

| MPH GRADUATE OUTCOMES<br>(n=4) | Employed (2)<br>Pursuing further education (1)<br>Unknown (1) |
|--------------------------------|---------------------------------------------------------------|
| EMPLOYMENT SECTORS             | Education/Academia (1)<br>Government (1)                      |
| LOCATION OF EMPLOYMENT         | Pittsburgh/Western PA (1)<br>Other U.S. location (1)          |