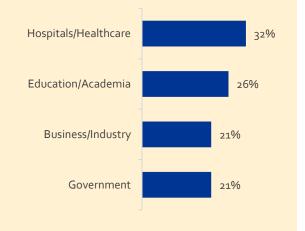

### EMPLOYMENT SECTORS FOR MASTER'S DEGREE GRADS (BASED ON EMPLOYER)

Base: AY18—19 MPH, MS, and MHA Grads with status of Employed as of fall 2020 (n=144)