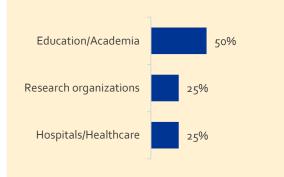

#### DOCTORAL GRADUATES (PhD)

| DOCTORAL GRADUATE<br>OUTCOMES (n=6) | 100% Employed (6)                                                 |
|-------------------------------------|-------------------------------------------------------------------|
| EMPLOYMENT SECTORS                  | Business/Industry (3)<br>Education/Academia (2)<br>Government (1) |
| LOCATION OF EMPLOYMENT              | U.S. location outside of Pittsburgh/Western PA (6)                |

### SAMPLE OUTCOMES: BIOSTATISTICS GRADS

| JOB TITLES                                                                                                                                                                                                                                                                                                                                                                               | EMPLOYERS                                                                                                                                                                                                                                                                                                                                                                                                                                                     |  |  |
|------------------------------------------------------------------------------------------------------------------------------------------------------------------------------------------------------------------------------------------------------------------------------------------------------------------------------------------------------------------------------------------|---------------------------------------------------------------------------------------------------------------------------------------------------------------------------------------------------------------------------------------------------------------------------------------------------------------------------------------------------------------------------------------------------------------------------------------------------------------|--|--|
| <ul> <li>Associate</li> <li>Biostatistician</li> <li>Data Analyst</li> <li>Data Scientist</li> <li>Postdoctoral Fellow</li> <li>Pre-Doctoral Appointee</li> <li>Research Assistant Professor</li> <li>Research Coordinator</li> <li>Research Scientist</li> <li>Senior Data Analyst</li> <li>Software Development Engineer</li> <li>Statistical Analyst</li> <li>Statistician</li> </ul> | <ul> <li>Amazon</li> <li>Argonne National Laboratory</li> <li>Axtria</li> <li>Eli Lilly and Company</li> <li>Google</li> <li>HCA Healthcare</li> <li>MD Anderson Cancer Center</li> <li>Medpace Inc</li> <li>Sanofi</li> <li>U.S. Food and Drug Administration (FDA)</li> <li>University of Pittsburgh, Department of<br/>Bioinformatics</li> <li>University of Florida</li> <li>University of Pittsburgh</li> <li>UPMC</li> <li>Ventech Solutions</li> </ul> |  |  |