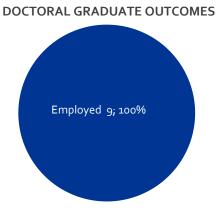

#### OUTCOMES FOR DOCTORAL DEGREE GRADUATES

Base: Total AY18—19 PhD and DrPH Grads (n=39)