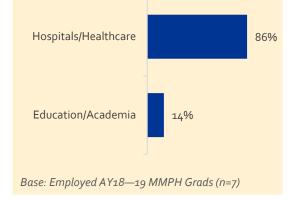

#### EMPLOYMENT SECTORS

| LOCATION OF EMPLOYMENT (n=7)               |  |
|--------------------------------------------|--|
| PITTSBURGH/ WESTERN PA OTHER U.S. LOCATION |  |
| <b>14%</b> (1) <b>86%</b> (6)              |  |