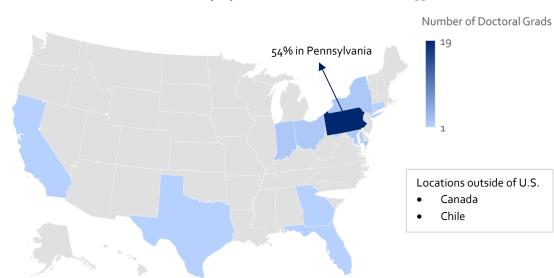

#### LOCATIONS OF EMPLOYED DOCTORAL GRADUATES

#### Locations of Employed DOCTORAL Graduates (n=35)